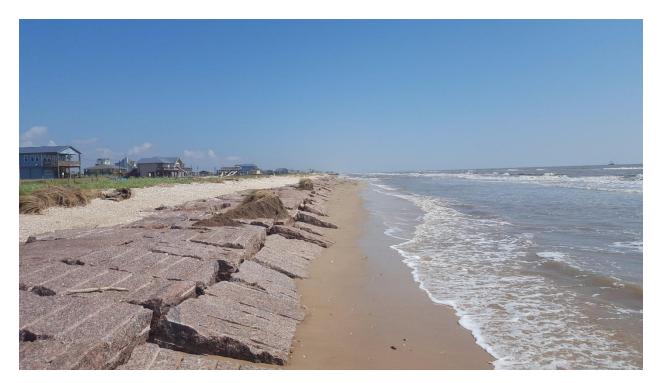

**CEPRA Beach Monitoring Program:** 

Bryan Beach: Site Photos Post-Hurricane Harvey 11 Dec 2017

North of STA -25+00

South of STA -25+00

North of STA -20+00

South of STA -20+00

North of STA -15+00

South of STA -15+00