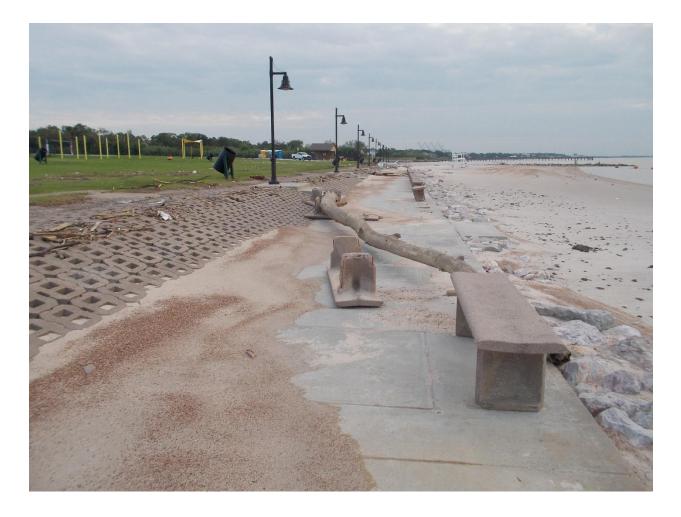

North of STA 16+00

South of STA 16+00

CEPRA Beach Monitoring Program: Sylvan Beach: Damage Photos Post-Hurricane Harvey 29 April 2017