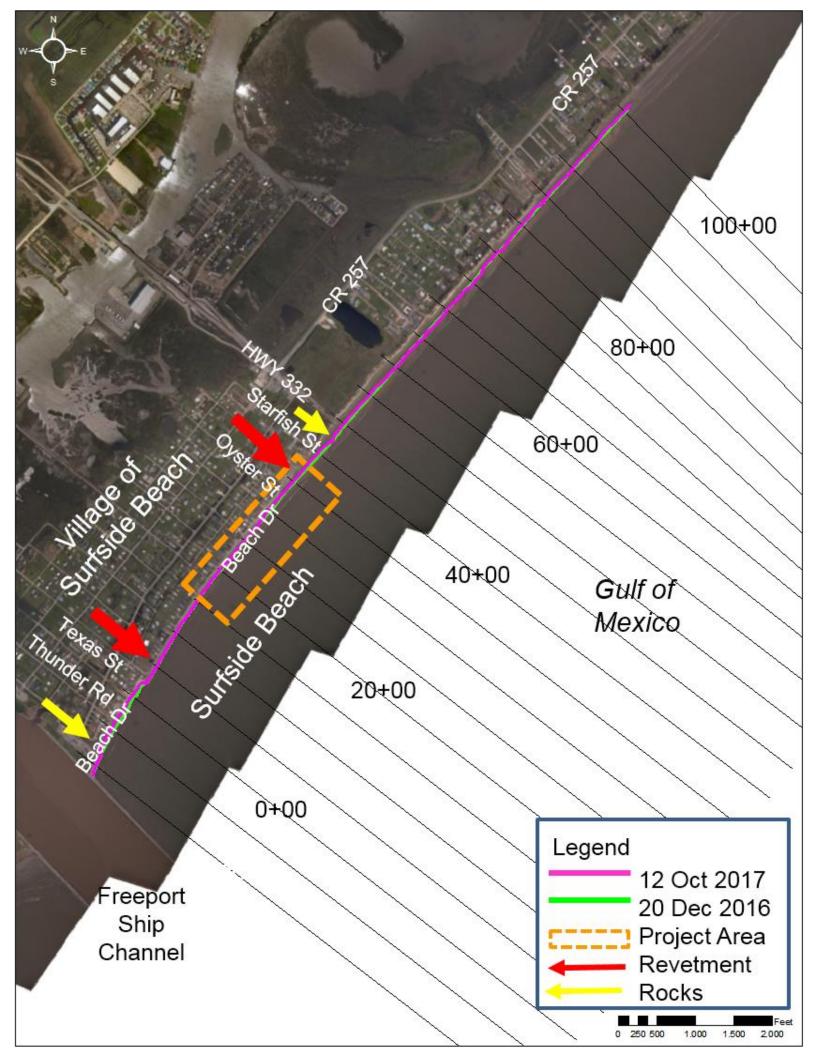

CEPRA Beach Monitoring Program: Surfside Beach: Site Photos Post-Hurricane Harvey 11 Dec 2017

North of STA -10+00

South of STA -10+00

North of STA -5+00

South of STA -5+00

North of STA 0+00

South of STA 0+00