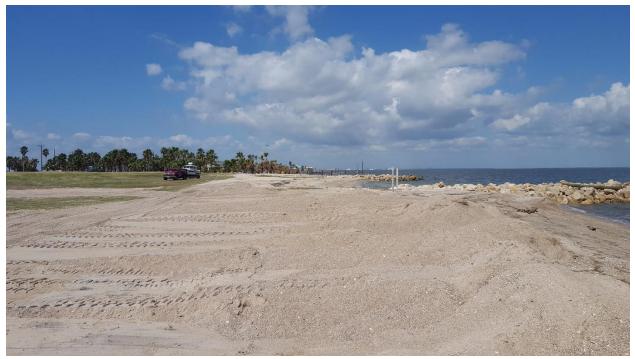

**CEPRA Beach Monitoring Program:** 

Bryan Beach: Site Photos Post-Hurricane Harvey 11 Dec 2017

North of STA -25+00

South of STA -25+00

North of STA -20+00

South of STA -20+00

North of STA -15+00

South of STA -15+00