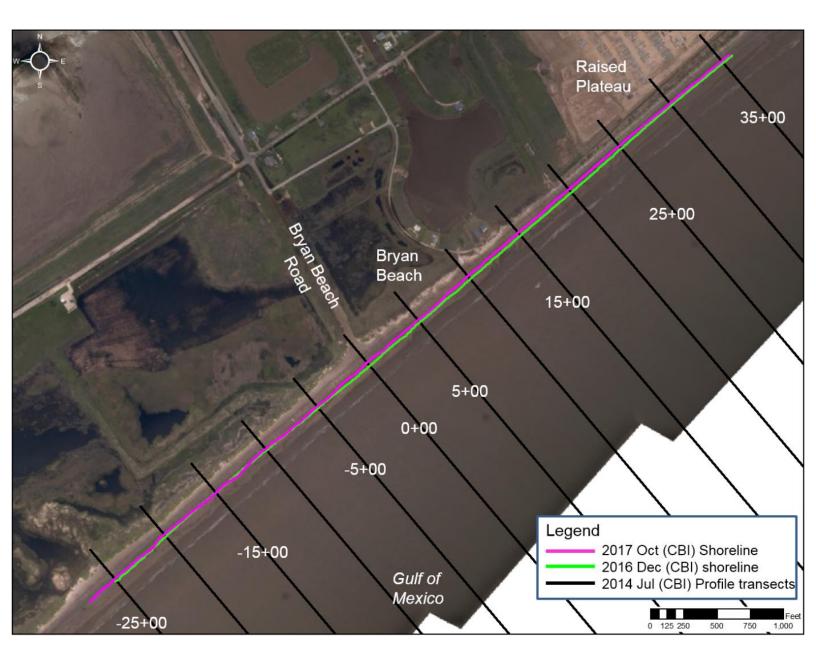

**CEPRA Beach Monitoring Program:** 

Bryan Beach: Site Photos Post-Hurricane Harvey 11 Dec 2017

North of STA -25+00

South of STA -25+00

North of STA -20+00

South of STA -20+00

North of STA -15+00

South of STA -15+00