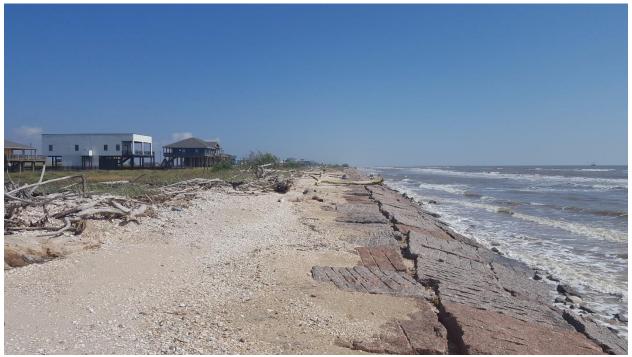

CEPRA Beach Monitoring Program: Sargent Beach: Site Photos Post-Hurricane Harvey 12 Oct 2017

North of STA -25+00

South of STA -25+00

North of STA -20+00

South of STA -20+00

North of STA -15+00

South of STA -15+00