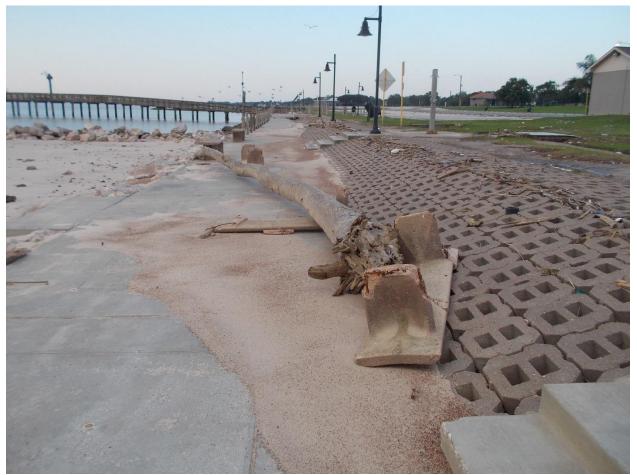

North of STA 16+00

South of STA 16+00

CEPRA Beach Monitoring Program: Sylvan Beach: Damage Photos Post-Hurricane Harvey 29 April 2017