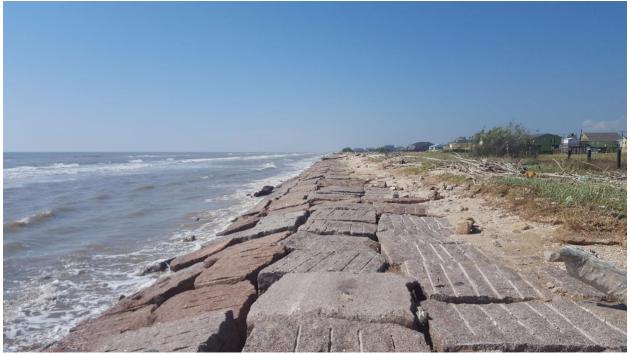

CEPRA Beach Monitoring Program: Sargent Beach: Site Photos Post-Hurricane Harvey 12 Oct 2017

North of STA -25+00

South of STA -25+00

North of STA -20+00

South of STA -20+00

North of STA -15+00

South of STA -15+00