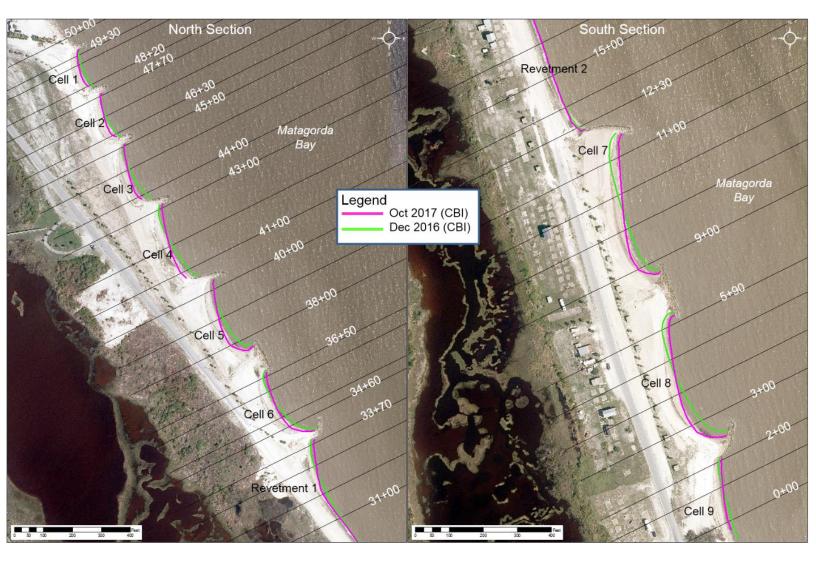

North of STA 30+00

South of STA 30+00

North of STA 35+00

South of STA 35+00

CEPRA Beach Monitoring Program: Indianola Beach: Site Photos Post- Hurricane Harvey 7 Dec 2017

Northwest of STA 0+00

Southeast of STA 0+00