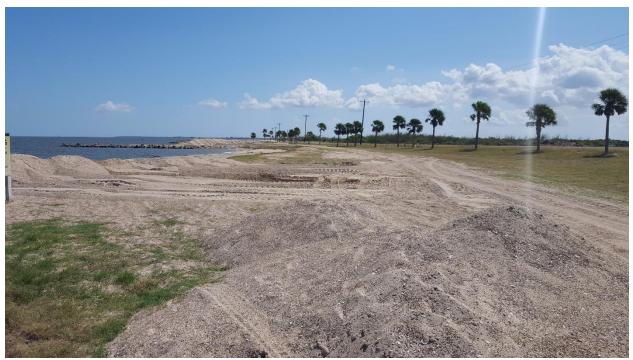

**CEPRA Beach Monitoring Program:** 

Bryan Beach: Site Photos Post-Hurricane Harvey 11 Dec 2017

North of STA -25+00

South of STA -25+00

North of STA -20+00

South of STA -20+00

North of STA -15+00

South of STA -15+00