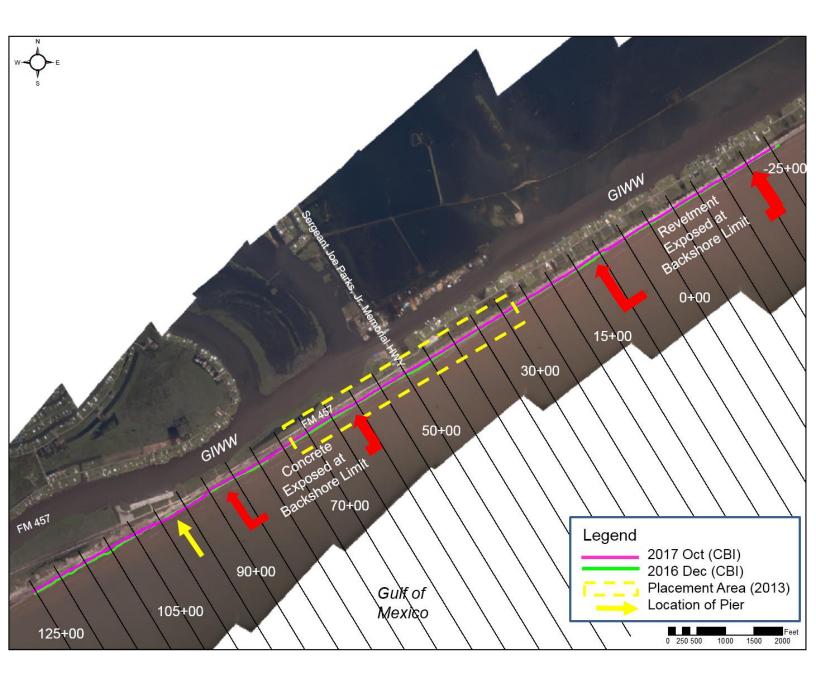

CEPRA Beach Monitoring Program: Sargent Beach: Site Photos Post-Hurricane Harvey 12 Oct 2017

North of STA -25+00

South of STA -25+00

North of STA -20+00

South of STA -20+00

North of STA -15+00

South of STA -15+00