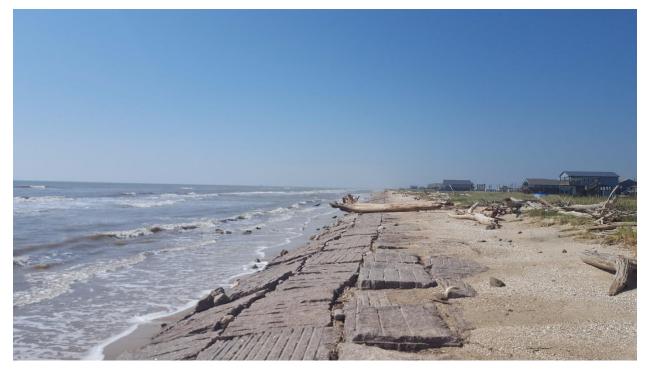

**CEPRA Beach Monitoring Program:** 

Bryan Beach: Site Photos Post-Hurricane Harvey 11 Dec 2017

North of STA -25+00

South of STA -25+00

North of STA -20+00

South of STA -20+00

North of STA -15+00

South of STA -15+00