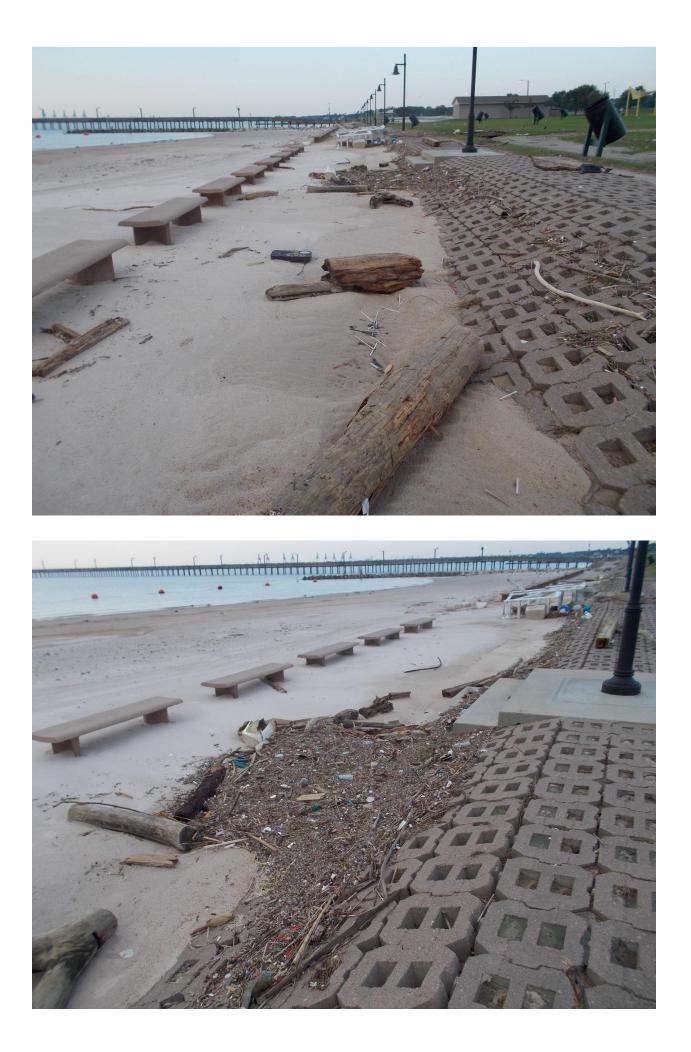

North of STA 16+00

South of STA 16+00

CEPRA Beach Monitoring Program: Sylvan Beach: Damage Photos Post-Hurricane Harvey 29 April 2017