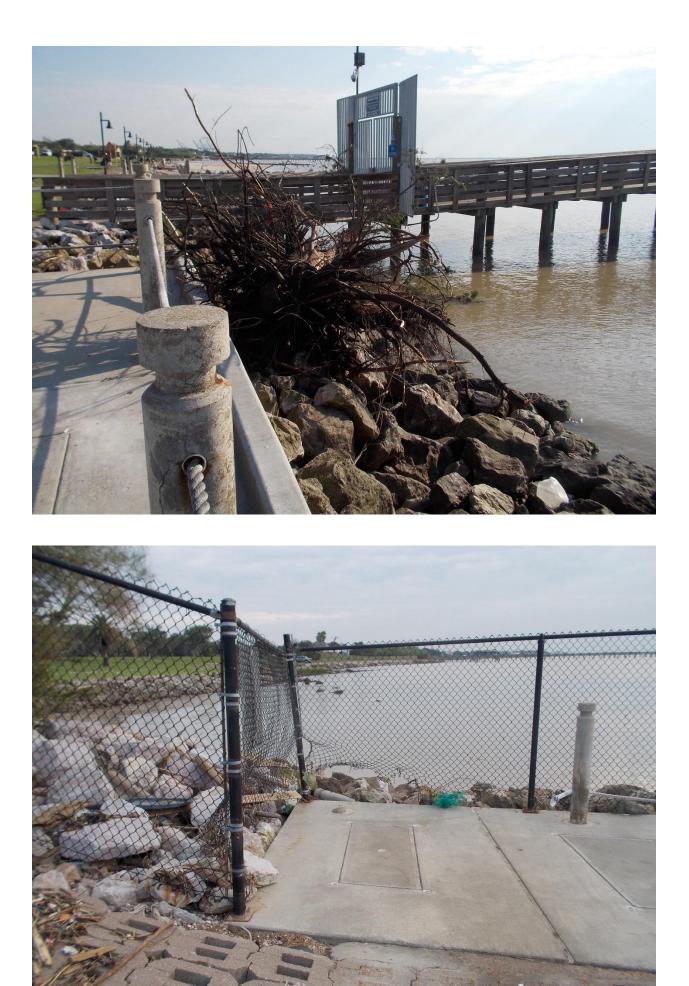

North of STA 16+00

South of STA 16+00

CEPRA Beach Monitoring Program: Sylvan Beach: Damage Photos Post-Hurricane Harvey 29 April 2017