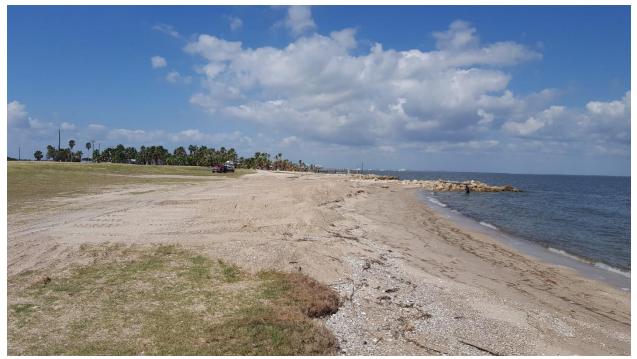

**CEPRA Beach Monitoring Program:** 

Bryan Beach: Site Photos Post-Hurricane Harvey 11 Dec 2017

North of STA -25+00

South of STA -25+00

North of STA -20+00

South of STA -20+00

North of STA -15+00

South of STA -15+00