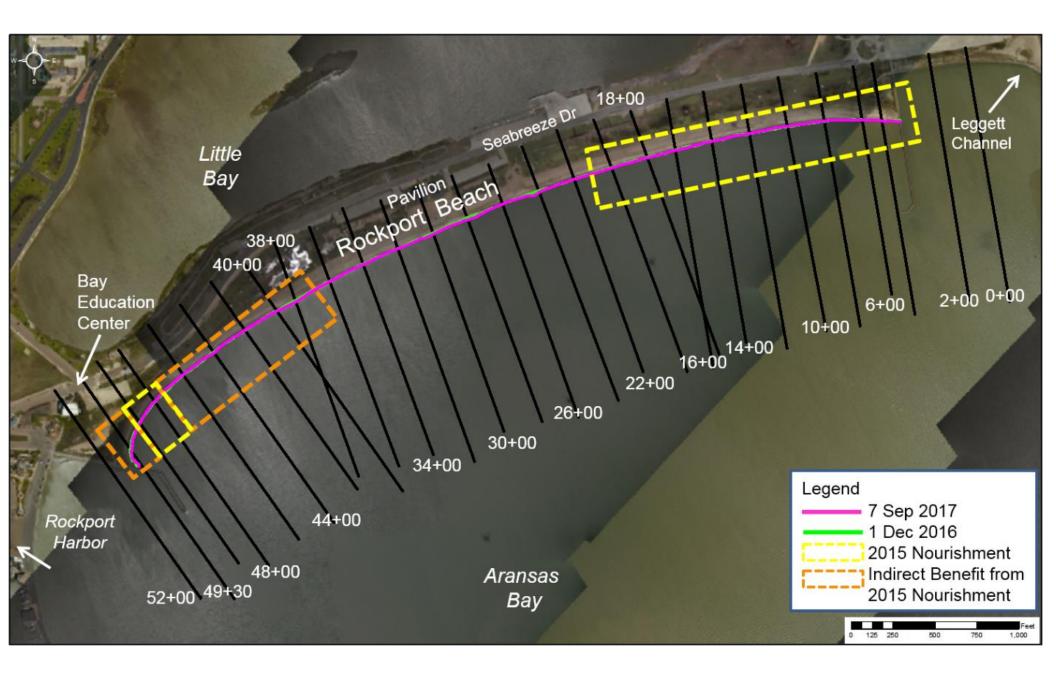

Transect 58+00, closer to the bay looking NE toward the Jetty

Transect 68+00, closer to the bay looking NE toward the Jetty

Transect 58+00, closer to the bay looking SW toward the Lexington

CEPRA Beach Monitoring Program: Rockport Beach: Site Photos Post-Hurricane Harvey 30 Dec 2017