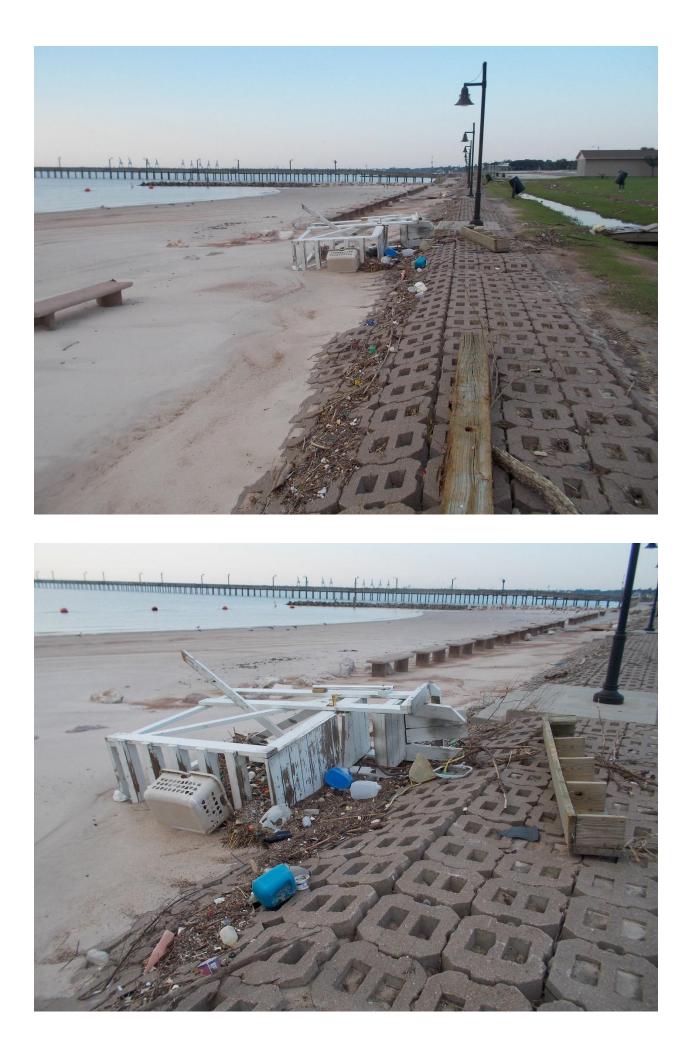

North of STA 16+00

South of STA 16+00

CEPRA Beach Monitoring Program: Sylvan Beach: Damage Photos Post-Hurricane Harvey 29 April 2017