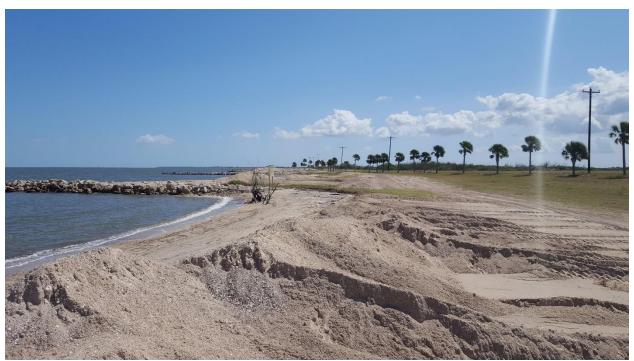

**CEPRA Beach Monitoring Program:** 

Bryan Beach: Site Photos Post-Hurricane Harvey 11 Dec 2017

North of STA -25+00

South of STA -25+00

North of STA -20+00

South of STA -20+00

North of STA -15+00

South of STA -15+00