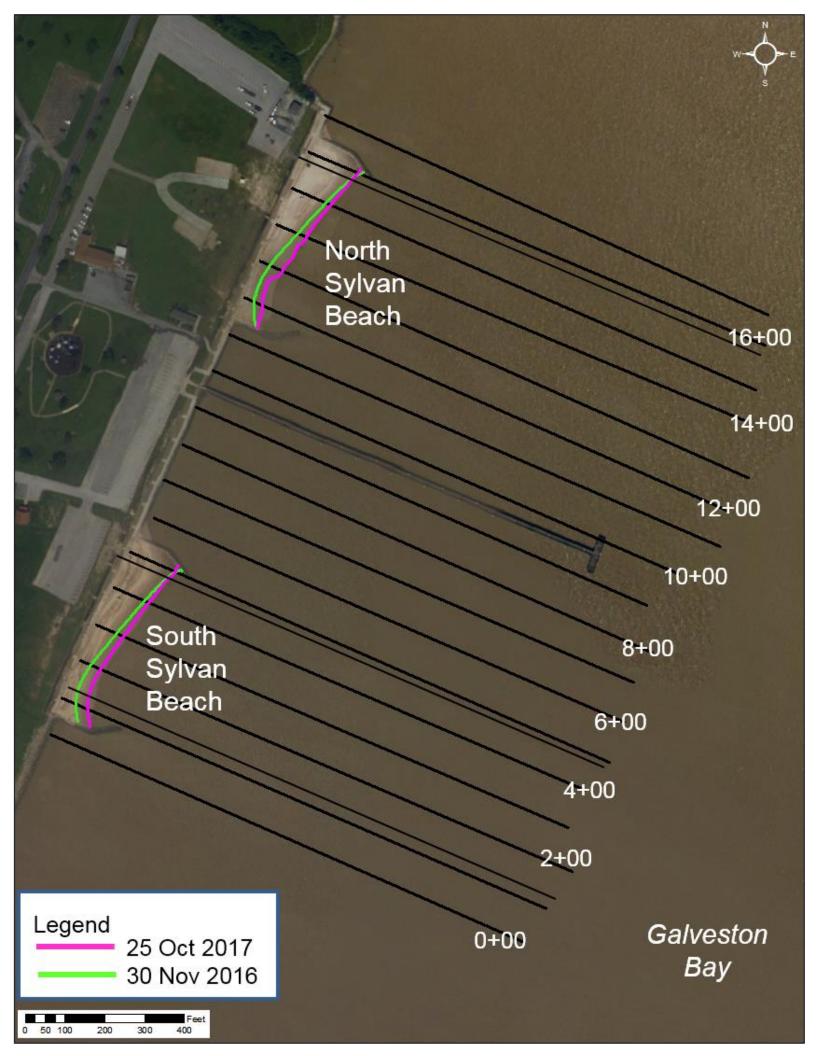

North of STA 90+00

South of STA 90+00

North of STA 95+00

South of STA 95+00

North of STA 100+00

South of STA 100+00

CEPRA Beach Monitoring Program: Sylvan Beach: Site Photos Post- Hurricane Harvey 7 Dec 2017

North of STA 0+00

South of STA 0+00

North of STA 1+00

South of STA 1+00

North of STA 2+00

South of STA 2+00

North of STA 3+00

South of STA 3+00

North of STA 4+00

South of STA 4+00

North of STA 5+00

South of STA 5+00

North of STA 6+00

South of STA 6+00

North of STA 7+00

South of STA 7+00

North of STA 8+00

South of STA 8+00

North of STA 9+00

South of STA 9+00

North of STA 10+00

South of STA 10+00

North of STA 11+00

South of STA 11+00

North of STA 12+00

South of STA 12+00

North of STA 13+00

South of STA 13+00

North of STA 14+00

South of STA 14+00

North of STA 15+00

South of STA 15+00

North of STA 16+00

South of STA 16+00

CEPRA Beach Monitoring Program: Sylvan Beach: Damage Photos Post-Hurricane Harvey 29 April 2017