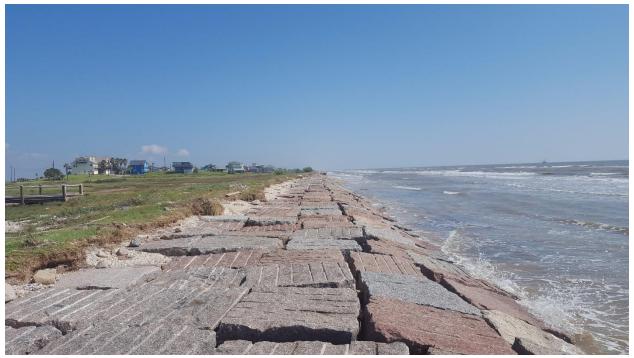

CEPRA Beach Monitoring Program: Sargent Beach: Site Photos Post-Hurricane Harvey 12 Oct 2017

North of STA -25+00

South of STA -25+00

North of STA -20+00

South of STA -20+00

North of STA -15+00

South of STA -15+00