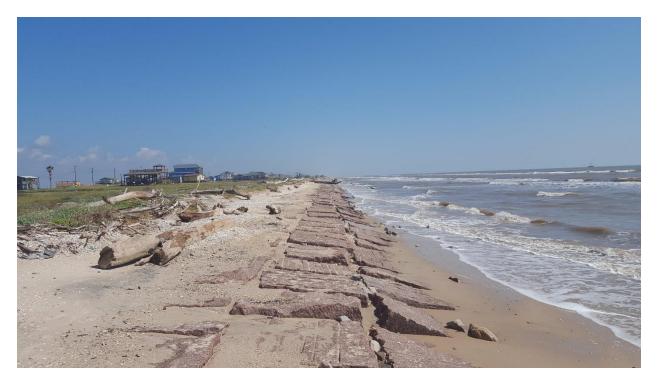

**CEPRA Beach Monitoring Program:** 

Bryan Beach: Site Photos Post-Hurricane Harvey 11 Dec 2017

North of STA -25+00

South of STA -25+00

North of STA -20+00

South of STA -20+00

North of STA -15+00

South of STA -15+00