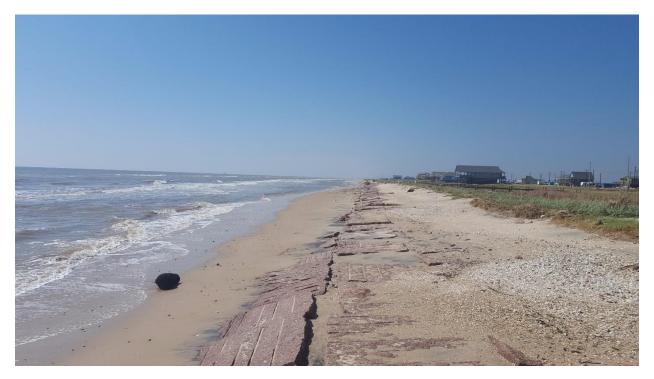

**CEPRA Beach Monitoring Program:** 

Bryan Beach: Site Photos Post-Hurricane Harvey 11 Dec 2017

North of STA -25+00

South of STA -25+00

North of STA -20+00

South of STA -20+00

North of STA -15+00

South of STA -15+00